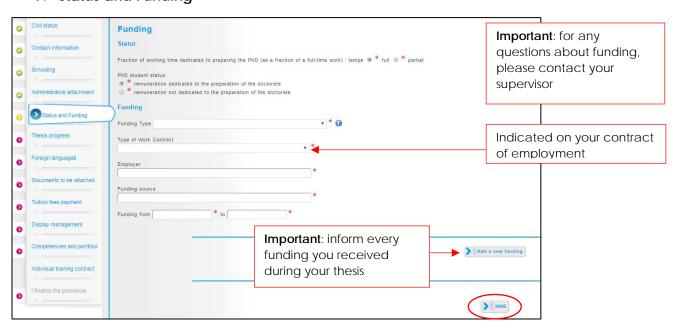

, you accept our <i>Conditions</i> and agree that you have read and understood our <i>Data Use Policy</i> , included the part regarding the <i>Use of cookies</i> .  CREATE MY ACCOUNT  3                                                                                                                                                                                                                                                         |



## 2. Creation of your ADUM profile

After the creation of your account you will receive an email with a link to activate your account (active for 24 hours).

After clicking on the link, you will see this page:







#### 3. Civil status



#### 4. Contact information







## 5. Schooling





#### 6. Administrative attachment



## 7. Status and Funding





#### 8. Thesis progress









# 9. Foreign languages





#### 10. Documents to be attached



## 11. Display management



> save



## 12. Competencies and Portfolio



## 13. Individual training contract

To help you to inform this part you may contact your supervisor and your doctoral school.





| Integration into the reasearch unit/team – Terms and conditions                                                                                                                                                                                                                                                                               |
|-------------------------------------------------------------------------------------------------------------------------------------------------------