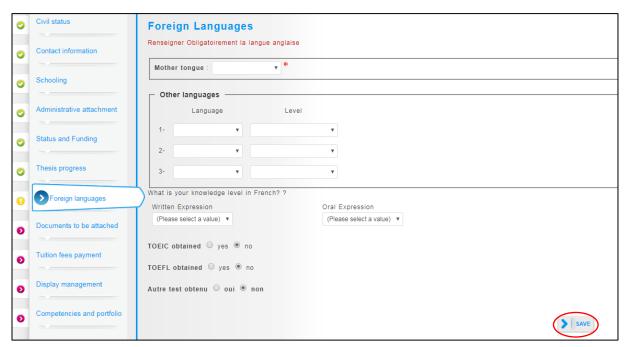

ad and understood our <i>Data Use Policy</i> , included the part regarding the <i>Use of cookies</i> .  CREATE MY ACCOUNT  3                                                                                                                                                                                                                                                         |



## 2. Creation of your ADUM profile

After the creation of your account you will receive an email with a link to activate your account (active for 24 hours).

After clicking on the link, you will see this page:







#### 3. Civil status



#### 4. Contact information







## 5. Schooling





#### 6. Administrative attachment



## 7. Status and Funding





#### 8. Thesis progress









# 9. Foreign languages





#### 10. Documents to be attached



## 11. Display management



> save



## 12. Competencies and Portfolio



## 13. Individual training contract

To help you to inform this part you may contact your supervisor and your doctoral school.





| Integration into the reasearch unit/team – Terms and conditions                                                                                                                                                                                                                                                                               |
|--------------------------------------------------------------------------------------------------------------------------------------------------------------------------------------------------------------------