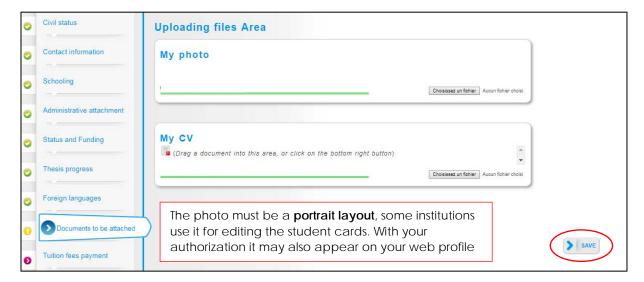

y</i> , included the part regarding the <i>Use of cookies</i> .  CREATE MY ACCOUNT  3                                                                                                                                                                                                                                                         |



## 2. Creation of your ADUM profile

After the creation of your account you will receive an email with a link to activate your account (active for 24 hours).

After clicking on the link, you will see this page:







#### 3. Civil status



#### 4. Contact information







## 5. Schooling





#### 6. Administrative attachment



## 7. Status and Funding





#### 8. Thesis progress









# 9. Foreign languages





#### 10. Documents to be attached



## 11. Display management



> save



## 12. Competencies and Portfolio



## 13. Individual training contract

To help you to inform this part you may contact your supervisor and your doctoral school.





| Integration into the reasearch unit/team – Terms and conditions                                                                                                                                                                                                                                                                               |
|-----------------------------------------------------------------------------------------------------------------------------------------------------------------------------------------------------------------------------------------------------------