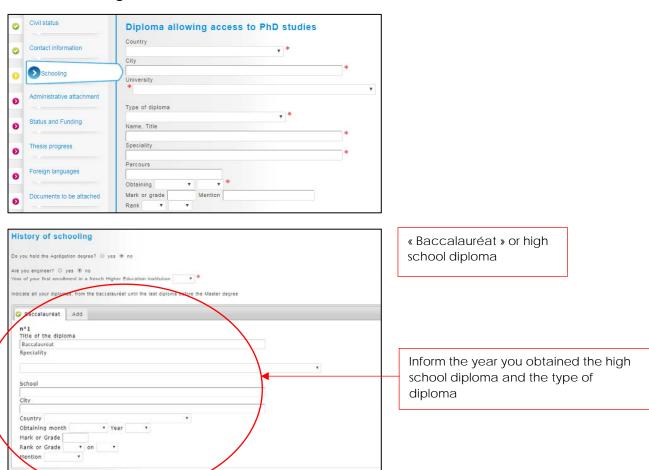

|
| By checking this box, you accept our <i>Conditions</i> and agree that you have read and understood our <i>Data Use Policy</i> , included the part regarding the <i>Use of cookies</i> .  CREATE MY ACCOUNT  3                                                                                                                                                                                                                                                         |



## 2. Creation of your ADUM profile

After the creation of your account you will receive an email with a link to activate your account (active for 24 hours).

After clicking on the link, you will see this page:







#### 3. Civil status



#### 4. Contact information







## 5. Schooling





#### 6. Administrative attachment



## 7. Status and Funding





#### 8. Thesis progress









# 9. Foreign languages





#### 10. Documents to be attached



## 11. Display management



> save



## 12. Competencies and Portfolio



## 13. Individual training contract

To help you to inform this part you may contact your supervisor and your doctoral school.





| Integration into the reasearch unit/team – Terms and conditions                                                                                                                                                                                                                                                                               |
|------------------------------------------------------------------------------------