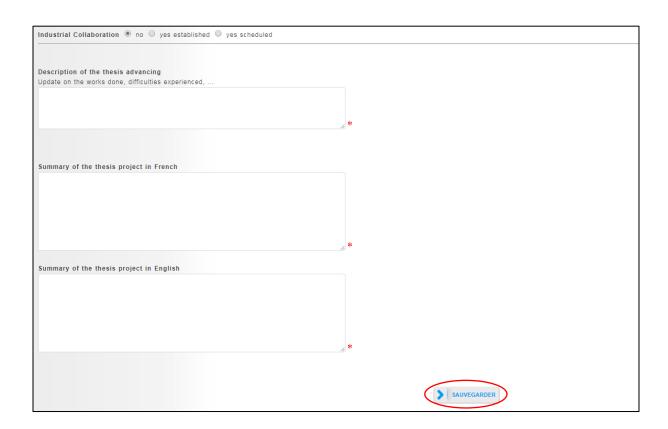

and agree that you have read and understood our <i>Data Use Policy</i> , included the part regarding the <i>Use of cookies</i> .  CREATE MY ACCOUNT  3                                                                                                                                                                                                                                                         |



## 2. Creation of your ADUM profile

After the creation of your account you will receive an email with a link to activate your account (active for 24 hours).

After clicking on the link, you will see this page:







#### 3. Civil status



#### 4. Contact information







## 5. Schooling





#### 6. Administrative attachment



## 7. Status and Funding





#### 8. Thesis progress









# 9. Foreign languages





#### 10. Documents to be attached



## 11. Display management



> save



## 12. Competencies and Portfolio



## 13. Individual training contract

To help you to inform this part you may contact your supervisor and your doctoral school.





| Integration into the reasearch unit/team – Terms and conditions                                                                                                                                                                                                                                                                               |
|------------------------------------------------------------------------------------------------------------------------------------------------------------------------------------------