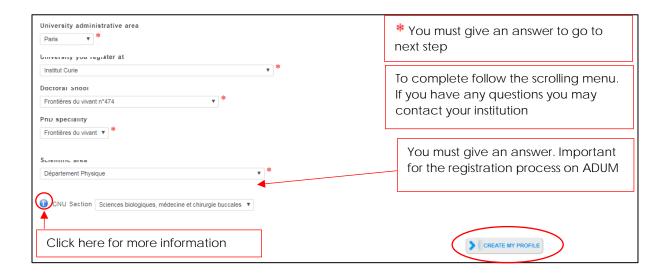

## 2. Creation of your ADUM profile

After the creation of your account you will receive an email with a link to activate your account (active for 24 hours).

After clicking on the link, you will see this page: