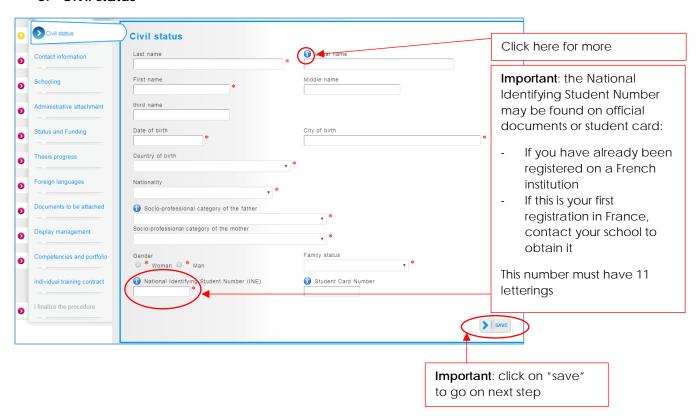

|
| By checking this box, you accept our <i>Conditions</i> and agree that you have read and understood our <i>Data Use Policy</i> , included the part regarding the <i>Use of cookies</i> .  CREATE MY ACCOUNT  3                                                                                                                                                                                                                                                         |



## 2. Creation of your ADUM profile

After the creation of your account you will receive an email with a link to activate your account (active for 24 hours).

After clicking on the link, you will see this page:







#### 3. Civil status



#### 4. Contact information







## 5. Schooling





#### 6. Administrative attachment



## 7. Status and Funding





#### 8. Thesis progress









# 9. Foreign languages





#### 10. Documents to be attached



## 11. Display management



> save



## 12. Competencies and Portfolio



## 13. Individual training contract

To help you to inform this part you may contact your supervisor and your doctoral school.





| Integration into the reasearch unit/team – Terms and conditions                                                                                                                                                                                                                                                                               |
|------------------------------