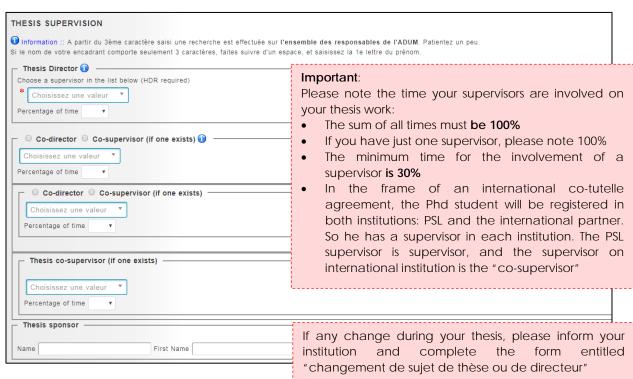

/i> and agree that you have read and understood our <i>Data Use Policy</i> , included the part regarding the <i>Use of cookies</i> .  CREATE MY ACCOUNT  3                                                                                                                                                                                                                                                         |



## 2. Creation of your ADUM profile

After the creation of your account you will receive an email with a link to activate your account (active for 24 hours).

After clicking on the link, you will see this page:







#### 3. Civil status



#### 4. Contact information







## 5. Schooling





#### 6. Administrative attachment



## 7. Status and Funding





#### 8. Thesis progress









# 9. Foreign languages





#### 10. Documents to be attached



## 11. Display management



> save



## 12. Competencies and Portfolio



## 13. Individual training contract

To help you to inform this part you may contact your supervisor and your doctoral school.





| Integration into the reasearch unit/team – Terms and conditions                                                                                                                                                                                                                                                                               |
|--------------------------------------------------------------------------------------------------------------------------------------------------------------------------------------