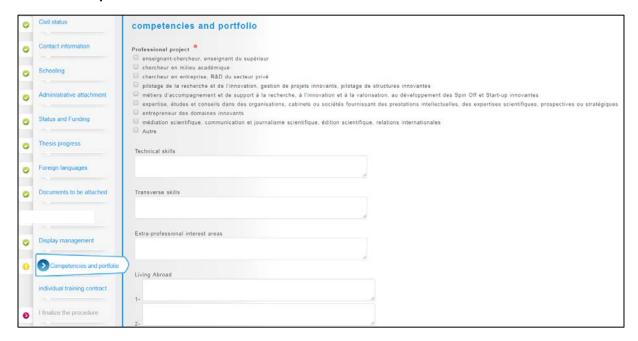

CCOUNT  3                                                                                                                                                                                                                                                         |



## 2. Creation of your ADUM profile

After the creation of your account you will receive an email with a link to activate your account (active for 24 hours).

After clicking on the link, you will see this page:







#### 3. Civil status



#### 4. Contact information







## 5. Schooling





#### 6. Administrative attachment



## 7. Status and Funding





#### 8. Thesis progress









# 9. Foreign languages





#### 10. Documents to be attached



## 11. Display management



> save



## 12. Competencies and Portfolio



## 13. Individual training contract

To help you to inform this part you may contact your supervisor and your doctoral school.





| Integration into the reasearch unit/team – Terms and conditions                                                                                                                                                                                                                                                                               |
|---------------------------------------------------------------------------------------------------------------------------------------------------------------------------------------------------------------------------------------------------------------------------------------------------------------------------------------