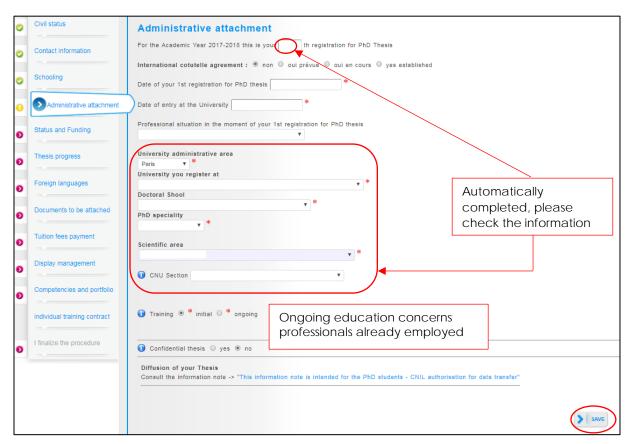

|
| By checking this box, you accept our <i>Conditions</i> and agree that you have read and understood our <i>Data Use Policy</i> , included the part regarding the <i>Use of cookies</i> .  CREATE MY ACCOUNT  3                                                                                                                                                                                                                                                         |



## 2. Creation of your ADUM profile

After the creation of your account you will receive an email with a link to activate your account (active for 24 hours).

After clicking on the link, you will see this page:







#### 3. Civil status



#### 4. Contact information







## 5. Schooling





#### 6. Administrative attachment



## 7. Status and Funding





#### 8. Thesis progress









# 9. Foreign languages





#### 10. Documents to be attached



## 11. Display management



> save



## 12. Competencies and Portfolio



## 13. Individual training contract

To help you to inform this part you may contact your supervisor and your doctoral school.





| Integration into the reasearch unit/team – Terms and conditions                                                                                                                                                                                                                                                                               |
|---------------------------------------------------------------------------------------------------------------------------