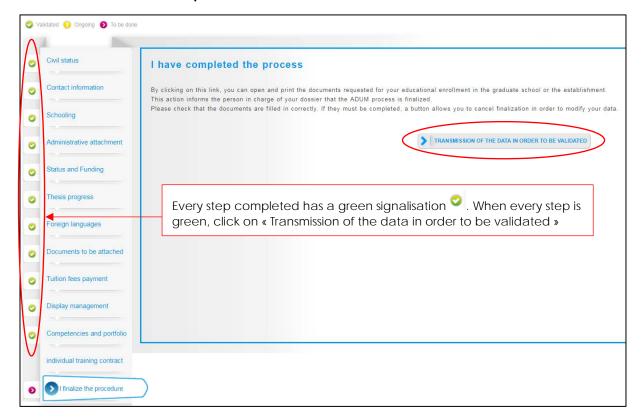

|
|                                                                                                                                                                                                                                                                                                                                               |
|                                                                                                                                                                                                                                                                                                                                               |



#### 14. Finalization of the procedure



## II. The registration folder

Once your ADUM account is created you must collect all the documents asked to finalize your registration. They must be checked by your center administrator or the specialty supervisor who will send them to the office of doctoral studies.