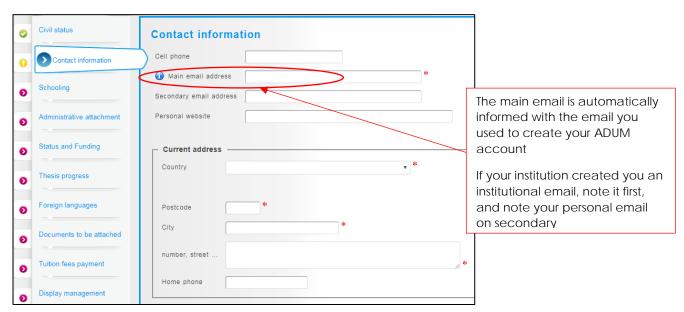

|
| By checking this box, you accept our <i>Conditions</i> and agree that you have read and understood our <i>Data Use Policy</i> , included the part regarding the <i>Use of cookies</i> .  CREATE MY ACCOUNT  3                                                                                                                                                                                                                                                         |



## 2. Creation of your ADUM profile

After the creation of your account you will receive an email with a link to activate your account (active for 24 hours).

After clicking on the link, you will see this page:







#### 3. Civil status



#### 4. Contact information







## 5. Schooling





#### 6. Administrative attachment



## 7. Status and Funding





#### 8. Thesis progress









# 9. Foreign languages





#### 10. Documents to be attached



## 11. Display management



> save



## 12. Competencies and Portfolio



## 13. Individual training contract

To help you to inform this part you may contact your supervisor and your doctoral school.





| Integration into the reasearch unit/team – Terms and conditions                                                                                                                                                                                                                                                                               |
|-------------------------------------------------------------