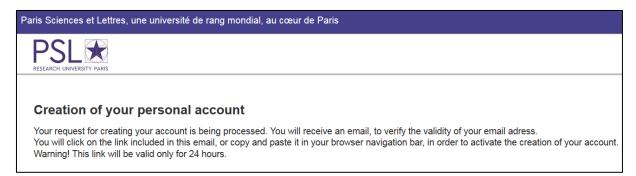

## 2. Creation of your ADUM profile

After the creation of your account you will receive an email with a link to activate your account (active for 24 hours).

After clicking on the link, you will see this page: