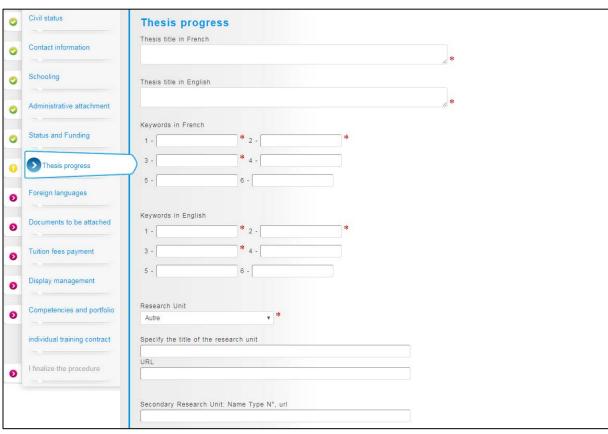

s</i> and agree that you have read and understood our <i>Data Use Policy</i> , included the part regarding the <i>Use of cookies</i> .  CREATE MY ACCOUNT  3                                                                                                                                                                                                                                                         |



## 2. Creation of your ADUM profile

After the creation of your account you will receive an email with a link to activate your account (active for 24 hours).

After clicking on the link, you will see this page:







#### 3. Civil status



#### 4. Contact information







## 5. Schooling





#### 6. Administrative attachment



## 7. Status and Funding





#### 8. Thesis progress









# 9. Foreign languages





#### 10. Documents to be attached



## 11. Display management



> save



## 12. Competencies and Portfolio



## 13. Individual training contract

To help you to inform this part you may contact your supervisor and your doctoral school.





| Integration into the reasearch unit/team – Terms and conditions                                                                                                                                                                                                                                                                               |
|------------------------------------------------------------------------------------------------------------------------------------------------------------------------------------